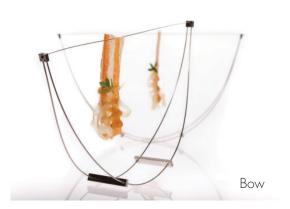

# Product Brief – Crucial Detail Metalware

| Item<br>Code   | Description                                              | Pieces<br>per carton |
|----------------|----------------------------------------------------------|----------------------|
| P1215          | Eye - Ice Chip Holder                                    | tbc                  |
| P1216<br>P1217 | Squid<br>Squid Trivet                                    | tbc<br>tbc           |
| P1218          | Bow                                                      | tbc                  |
| P1219          | Cork Presenter                                           | tbc                  |
| P1220<br>P1221 | Stainless Pick 5.7cm (2½")<br>Stainless Pick 8.9cm (3½") | tbc<br>tbc           |
| P1222<br>P1223 | Antenna<br>Antenna Replacement Skewer                    | tbc<br>ea            |
| P1224<br>P1224 | Peacock<br>Peacock Replacement Skewer                    | tbc<br>tbc           |
| P1226          | Sugar Tongs                                              | tbc                  |
| P1227          | Bud Vase                                                 | tbc                  |