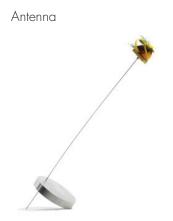

# Product Brief – Crucial Detail Metalware

| Item<br>Code   | Description                                              | Pieces<br>per carton |
|----------------|----------------------------------------------------------|----------------------|
| P1215          | Eye - Ice Chip Holder                                    | tbc                  |
| P1216<br>P1217 | Squid<br>Squid Trivet                                    | tbc<br>tbc           |
| P1218          | Bow                                                      | tbc                  |
| P1219          | Cork Presenter                                           | tbc                  |
| P1220<br>P1221 | Stainless Pick 5.7cm (2½")<br>Stainless Pick 8.9cm (3½") | tbc<br>tbc           |
| P1222<br>P1223 | Antenna<br>Antenna Replacement Skewer                    | tbc<br>ea            |
| P1224<br>P1224 | Peacock<br>Peacock Replacement Skewer                    | tbc<br>tbc           |
| P1226          | Sugar Tongs                                              | tbc                  |
| P1227          | Bud Vase                                                 | tbc                  |