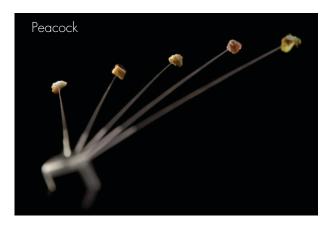

# Product Brief – Crucial Detail Metalware

| Item<br>Code   | Description                                              | Pieces<br>per carton |
|----------------|----------------------------------------------------------|----------------------|
| P1215          | Eye - Ice Chip Holder                                    | tbc                  |
| P1216<br>P1217 | Squid<br>Squid Trivet                                    | tbc<br>tbc           |
| P1218          | Bow                                                      | tbc                  |
| P1219          | Cork Presenter                                           | tbc                  |
| P1220<br>P1221 | Stainless Pick 5.7cm (2½")<br>Stainless Pick 8.9cm (3½") | tbc<br>tbc           |
| P1222<br>P1223 | Antenna<br>Antenna Replacement Skewer                    | tbc<br>ea            |
| P1224<br>P1224 | Peacock<br>Peacock Replacement Skewer                    | tbc<br>tbc           |
| P1226          | Sugar Tongs                                              | tbc                  |
| P1227          | Bud Vase                                                 | tbc                  |