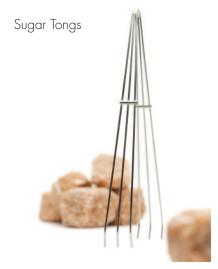

# Product Brief – Crucial Detail Metalware

| Item<br>Code   | Description                                              | Pieces<br>per carton |
|----------------|----------------------------------------------------------|----------------------|
| P1215          | Eye - Ice Chip Holder                                    | tbc                  |
| P1216<br>P1217 | Squid<br>Squid Trivet                                    | tbc<br>tbc           |
| P1218          | Bow                                                      | tbc                  |
| P1219          | Cork Presenter                                           | tbc                  |
| P1220<br>P1221 | Stainless Pick 5.7cm (2½")<br>Stainless Pick 8.9cm (3½") | tbc<br>tbc           |
| P1222<br>P1223 | Antenna<br>Antenna Replacement Skewer                    | tbc<br>ea            |
| P1224<br>P1224 | Peacock<br>Peacock Replacement Skewer                    | tbc<br>tbc           |
| P1226          | Sugar Tongs                                              | tbc                  |
| P1227          | Bud Vase                                                 | tbc                  |