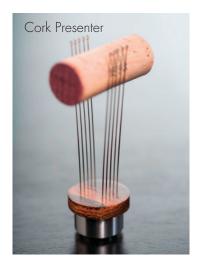

# Product Brief – Crucial Detail Metalware

| Item<br>Code   | Description                                              | Pieces<br>per carton |
|----------------|----------------------------------------------------------|----------------------|
| P1215          | Eye - Ice Chip Holder                                    | tbc                  |
| P1216<br>P1217 | Squid<br>Squid Trivet                                    | tbc<br>tbc           |
| P1218          | Bow                                                      | tbc                  |
| P1219          | Cork Presenter                                           | tbc                  |
| P1220<br>P1221 | Stainless Pick 5.7cm (2½")<br>Stainless Pick 8.9cm (3½") | tbc<br>tbc           |
| P1222<br>P1223 | Antenna<br>Antenna Replacement Skewer                    | tbc<br>ea            |
| P1224<br>P1224 | Peacock<br>Peacock Replacement Skewer                    | tbc<br>tbc           |
| P1226          | Sugar Tongs                                              | tbc                  |
| P1227          | Bud Vase                                                 | tbc                  |