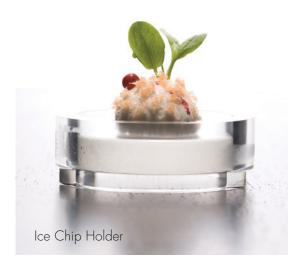

# Product Brief – Crucial Detail Metalware

| Item<br>Code   | Description                                              | Pieces<br>per carton |
|----------------|----------------------------------------------------------|----------------------|
| P1215          | Eye - Ice Chip Holder                                    | tbc                  |
| P1216<br>P1217 | Squid<br>Squid Trivet                                    | tbc<br>tbc           |
| P1218          | Bow                                                      | tbc                  |
| P1219          | Cork Presenter                                           | tbc                  |
| P1220<br>P1221 | Stainless Pick 5.7cm (2½")<br>Stainless Pick 8.9cm (3½") | tbc<br>tbc           |
| P1222<br>P1223 | Antenna<br>Antenna Replacement Skewer                    | tbc<br>ea            |
| P1224<br>P1224 | Peacock<br>Peacock Replacement Skewer                    | tbc<br>tbc           |
| P1226          | Sugar Tongs                                              | tbc                  |
| P1227          | Bud Vase                                                 | tbc                  |