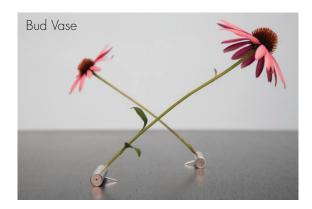

# Product Brief – Crucial Detail Metalware

| Item<br>Code   | Description                                              | Pieces<br>per carton |
|----------------|----------------------------------------------------------|----------------------|
| P1215          | Eye - Ice Chip Holder                                    | tbc                  |
| P1216<br>P1217 | Squid<br>Squid Trivet                                    | tbc<br>tbc           |
| P1218          | Bow                                                      | tbc                  |
| P1219          | Cork Presenter                                           | tbc                  |
| P1220<br>P1221 | Stainless Pick 5.7cm (2½")<br>Stainless Pick 8.9cm (3½") | tbc<br>tbc           |
| P1222<br>P1223 | Antenna<br>Antenna Replacement Skewer                    | tbc<br>ea            |
| P1224<br>P1224 | Peacock<br>Peacock Replacement Skewer                    | tbc<br>tbc           |
| P1226          | Sugar Tongs                                              | tbc                  |
| P1227          | Bud Vase                                                 | tbc                  |