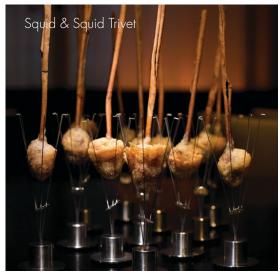

# Product Brief – Crucial Detail Metalware

| Item<br>Code   | Description                                              | Pieces<br>per carton |
|----------------|----------------------------------------------------------|----------------------|
| P1215          | Eye - Ice Chip Holder                                    | tbc                  |
| P1216<br>P1217 | Squid<br>Squid Trivet                                    | tbc<br>tbc           |
| P1218          | Bow                                                      | tbc                  |
| P1219          | Cork Presenter                                           | tbc                  |
| P1220<br>P1221 | Stainless Pick 5.7cm (2½")<br>Stainless Pick 8.9cm (3½") | tbc<br>tbc           |
| P1222<br>P1223 | Antenna<br>Antenna Replacement Skewer                    | tbc<br>ea            |
| P1224<br>P1224 | Peacock<br>Peacock Replacement Skewer                    | tbc<br>tbc           |
| P1226          | Sugar Tongs                                              | tbc                  |
| P1227          | Bud Vase                                                 | tbc                  |