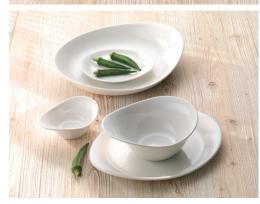

## Product Brief - FreeStyle

Collection: Performance

Pattern Name: FreeStyle

Pattern Code: 1128
Lead Time: 5 Days
Available From: March

A new concept in casual dining, FreeStyle is a creative and functional range. Designed to present menus in an exciting and contemporary way, FreeStyle also offers efficient storage, plating, portion control, heat retention and ease of use.

Easygoing and with a playful character FreeStyle combines sculptural, curvy forms with multifunctional items, to create the ultimate casual dining range.

- Contemporary functional styling
- Perfect for any casual dining environment
- Functional and durable
- Lifetime edge-chip warranty
- Suitable for all types of cuisine