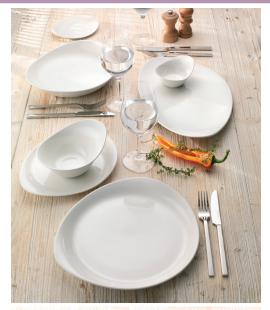

## Product Brief - FreeStyle

Collection: Performance

Pattern Name: FreeStyle

Pattern Code: 1128
Lead Time: 5 Days
Available From: March

A new concept in casual dining, FreeStyle is a creative and functional range. Designed to present menus in an exciting and contemporary way, FreeStyle also offers efficient storage, plating, portion control, heat retention and ease of use.

Easygoing and with a playful character FreeStyle combines sculptural, curvy forms with multifunctional items, to create the ultimate casual dining range.

- Contemporary functional styling
- Perfect for any casual dining environment
- Functional and durable
- Lifetime edge-chip warranty
- Suitable for all types of cuisine