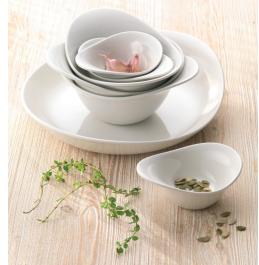

## Product Brief - FreeStyle

Collection: Performance

Pattern Name: FreeStyle

Pattern Code: 1128
Lead Time: 5 Days
Available From: March

A new concept in casual dining, FreeStyle is a creative and functional range. Designed to present menus in an exciting and contemporary way, FreeStyle also offers efficient storage, plating, portion control, heat retention and ease of use.

Easygoing and with a playful character FreeStyle combines sculptural, curvy forms with multifunctional items, to create the ultimate casual dining range.

- Contemporary functional styling
- Perfect for any casual dining environment
- Functional and durable
- Lifetime edge-chip warranty
- Suitable for all types of cuisine